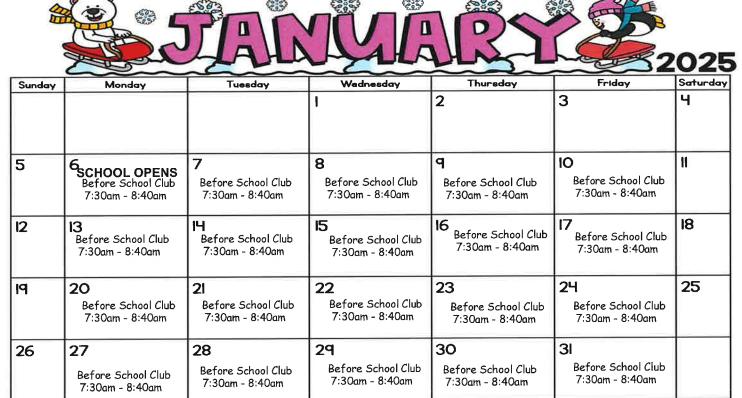

IP Packetful of Centers

Cost is \$13.00 per day

Please place an X on the days you require. Once completed please return it to the school office. Cash or cheque. Cheques made payable to Corpus Christi School. Any unused days will not be carried over.

| For the Month of January 2 Family Name:    | 2025                                      |                                            |
|--------------------------------------------|-------------------------------------------|--------------------------------------------|
| First Child's Name:                        | Second Child's Name:                      | Third Child's Name:                        |
| Child's Grade:                             | Child's Grade:                            | Child's Grade:                             |
| No. of days X \$13<br>No. of weeks X \$65= | No. of days X \$13<br>No. of weeks X \$65 | No. of days X \$6 =<br>No. of weeks X \$30 |
| Total                                      |                                           |                                            |